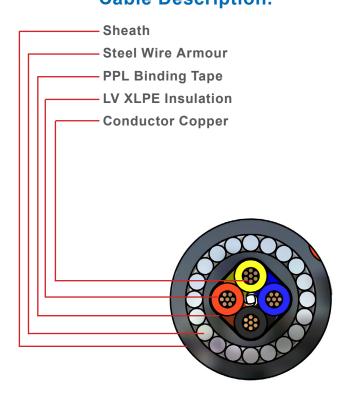

# **Cable Description:**

## **General Data:**

Properties:

Copper 4 Core

Specification SANS 1507

Voltage Rating 600 / 1000V

**PVC** Insulated

**Typical** 

Applications:

**Underground** Reticulation and

underground supply

Options:

Standard PVC

Red Stripe Blue Stripe

Technical Information and Photographs from CBI electric