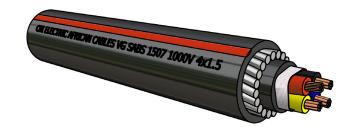

## LOW VOLTAGE LV XLPE BELL CABLES

## 1kV LV XLPE 4 Core Copper Armoured (1.5mm<sup>2</sup> to 16mm<sup>2</sup>)