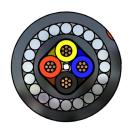

# **Cable Description:**

## **General Data:**

Properties:

Copper 4 Core

Specification SANS 1507

Voltage Rating 600 / 1000V

**PVC** Insulated

**Typical** 

Applications:

**Underground** Reticulation and

underground supply

Options:

Standard PVC

Red Stripe Blue Stripe

Technical Information and Photographs from CBI electric