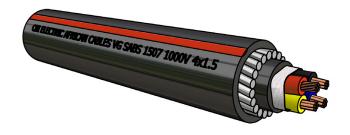

## LOW VOLTAGE LV XLPE BELL CABLES

## 1kV LV XLPE 4 Core Copper Armoured (1.5mm<sup>2</sup> to 16mm<sup>2</sup>)